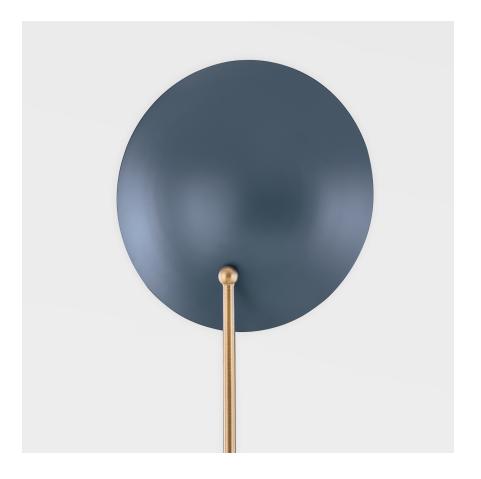

### PTL8132-PBR/SBL

Influenced by Bauhaus and later mid-century aesthetics, Leif captures both form and function. The circular shade projects ample light on the wall behind it and gives this plug-in wall sconce a graphic element that makes it feel like artwork. The muted tones of the patina brass and soft blue or soft sand give the piece an earthy vibe. The bottom arm of the two-light sconce rotates for added versatility.

## **FINISHES**

Patina Brass/Slate Blue (Patina Brass/Slate Blue) PATINA BRASS AND SOFT SAND (PBR/SSD)