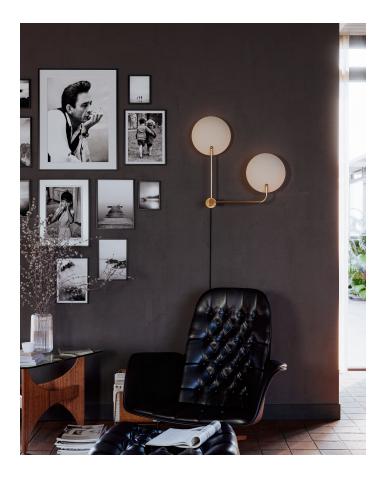

# LEIF PTL8141-PBR/SSD

Influenced by Bauhaus and later mid-century aesthetics, Leif captures both form and function. The circular shade projects ample light on the wall behind it and gives this plug-in wall sconce a graphic element that makes it feel like artwork. The muted tones of the patina brass and soft blue or soft sand give the piece an earthy vibe. The bottom arm of the two-light sconce rotates for added versatility.

#### FINISHES

Patina Brass/Slate Blue (Patina Brass/Slate Blue) PATINA BRASS AND SOFT SAND (PBR/SSD)

### DIMENSIONS

Height: 41" Width/Diameter: 24"

Canopy/Backplate: 2.75" Hanging Type: Product Weight: 5.4lb