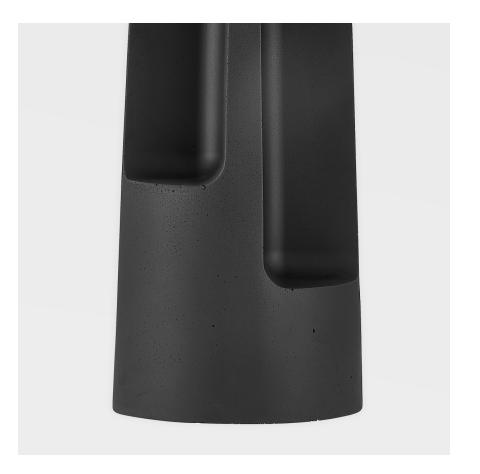

#### PTL9028-PBR

Architecturally designed, Canyon offers an added and very unique illumination effect. Light flows downward from the shade, flooding the intentional spaces in the concrete base with a warm glow. The cavities on the base are unique on each side, giving this sculptural table lamp a different view from every angle. The substantial espresso concrete base and airy white linen shade create a beautiful contrast.